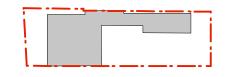

## proposed site plan

| Rev: | Note: | Date: |  |
|------|-------|-------|--|
|      |       |       |  |
|      |       |       |  |
|      |       |       |  |
|      |       |       |  |
|      |       |       |  |
|      |       |       |  |
|      |       |       |  |

The site drawing is reproduced under the limited licence of the Ordnance Survey and cannot be reproduced.

| Key t                      | Key to proposed site plan:                             |  |  |
|----------------------------|--------------------------------------------------------|--|--|
| 1 Site - 106 Waterloo Road |                                                        |  |  |
| 2                          | 104a Waterloo Road                                     |  |  |
| 3                          | 108 Waterloo Road                                      |  |  |
| 4                          | pedestrian access to site                              |  |  |
| 5                          | existing out building utilised as cycle storage        |  |  |
| 6                          | proposed low level refuse store                        |  |  |
| 7                          | proposed pedestrian access to site [refuse collection] |  |  |
| 8                          | private amenity for 3 bedroom flat @ 25sq/m            |  |  |
| 9                          | shared amenity @ 85sq/m                                |  |  |
| 10                         | close boarded fence or similar to boundary             |  |  |
|                            |                                                        |  |  |
|                            | application site boundary                              |  |  |
|                            | outline of approved application 11/00441/FUL           |  |  |
|                            | concrete / hardstanding                                |  |  |
|                            | planting                                               |  |  |
|                            | roof to buildings                                      |  |  |
|                            | roof to buildings                                      |  |  |

| Project:    | 106 Waterloo Road  | Drawn by:        |
|-------------|--------------------|------------------|
| Drawing:    | Proposed Site Plan | Checked by: RW   |
| Drawing No: | C12/039.06         | Revision: *      |
| Scale:      | 1:200 @ A3         | Date: March 2012 |