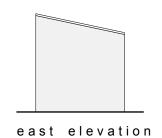

### existing west elevation

existing south elevation

exisitng north elevation

|   | Rev: | Note: | Date: | Notes:                                                                                                   |
|---|------|-------|-------|----------------------------------------------------------------------------------------------------------|
|   |      |       |       | Do not scale from the drawing for other than planning purposes, all sizes to be confirmed on site before |
|   |      |       |       | construction.                                                                                            |
|   |      |       |       | The copyright of this drawing is retained by Concept Design & Planning LLP.                              |
| - |      |       |       | The site drawing is reproduced under the limited licence                                                 |
|   |      |       |       | of the Ordnance Survey and cannot be reproduced.                                                         |

| 1           |                     | 1               |
|-------------|---------------------|-----------------|
| Project:    | 106 Waterloo Road   | Drawn by: RL    |
| Drawing:    | Existing Elevations | Checked by: RW  |
| Drawing No: | C12/039.05          | Revision: *     |
| Scale:      | 1:100 @ A3          | Date:March 2012 |