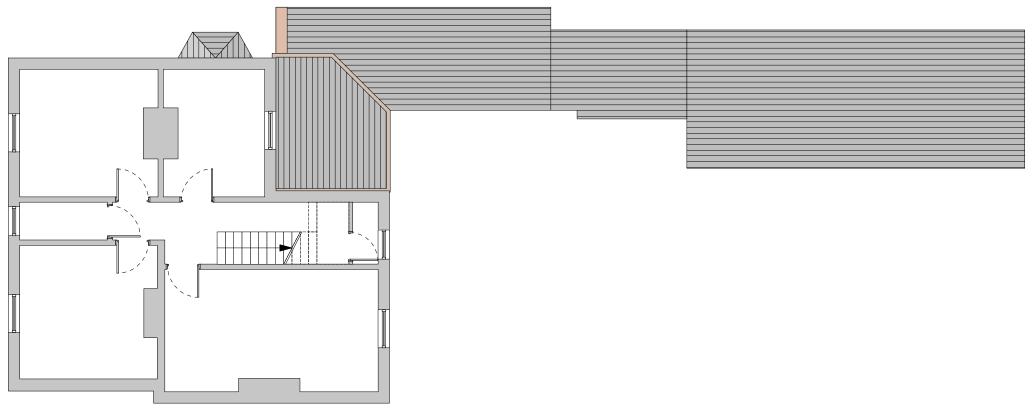

-|--|
| 1     | Site - 106 Waterloo Road  |  |
| 2     | 104a Waterloo Road        |  |
| 3     | 108 Waterloo Road         |  |
| 4     | pedestrian access to site |  |
| 5     | existing out building     |  |
|       | 5 existing out building   |  |
|       | application site boundary |  |
|       | concrete / hardstanding   |  |
| ( )   | planting                  |  |
|       | roof to buildings         |  |
|       | roof to buildings         |  |
|       |                           |  |

| Project:    | 106 Waterloo Road  | Drawn by:        |
|-------------|--------------------|------------------|
| Drawing:    | Existing Site Plan | Checked by: RW   |
| Drawing No: | C12/039.02         | Revision: *      |
| Scale:      | 1:200 @ A3         | Date: March 2012 |



t. 023 8033 1010



# existing first floor plan



## existing ground floor plan

| Rev: | Note: | Date: | Notes:                                                                                                    |
|------|-------|-------|-----------------------------------------------------------------------------------------------------------|
|      |       |       | Do not scale from the drawing for other than planning purposes, all sizes to be confirmed on site before  |
|      |       |       | construction.                                                                                             |
|      |       |       | The copyright of this drawing is retained by Concept Design & Planning LLP.                               |
|      |       |       | The site drawing is reproduced under the limit