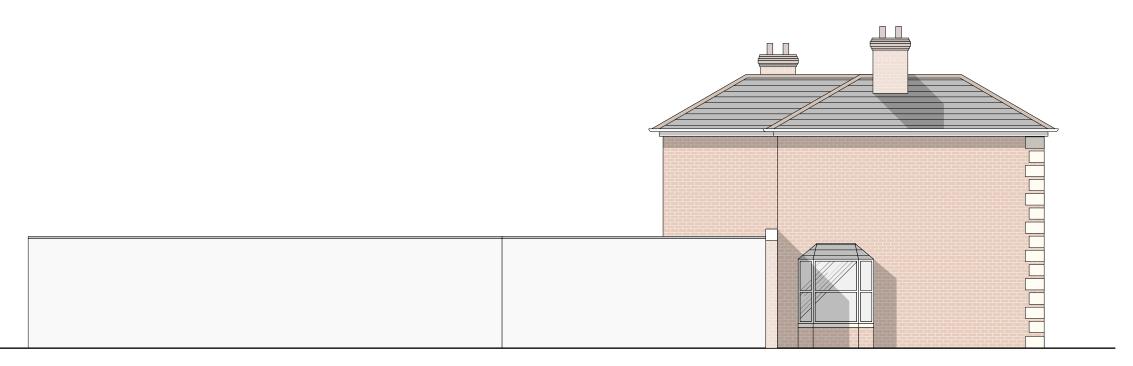

### proposed east elevation

| Rev: | Note: | Date: | Notes:                                         |
|------|-------|-------|------------------------------------------------|
|      |       |       | Do not scale from the purposes, all sizes to l |
|      |       |       | construction.                                  |
|      |       |       | The copyright of this d                        |
|      |       |       | Design & Planning LLI                          |
|      |       |       | The site drawing is rep                        |
|      |       |       | of the Ordnance Surve                          |

| 1 |            |                         | 1                |
|---|------------|-------------------------|------------------|
| Р | roject:    | 106 Waterloo Road       | Drawn by: RL     |
| D | rawing:    | Proposed Roof/Elevation | Checked by: RW   |
| D | rawing No: | C12/039.08              | Revision: *      |
| S | Scale:     | 1:100 @ A3              | Date: March 2012 |