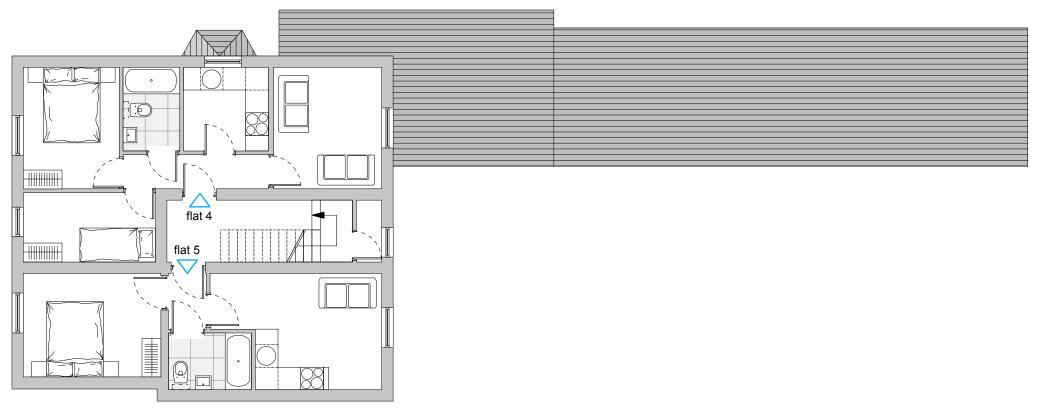

### proposed first floor plan

### proposed ground floor plan

| Rev: | Note: | Date: | Notes:                                                                                                                 |
|------|-------|-------|------------------------------------------------------------------------------------------------------------------------|
|      |       |       | Do not scale from the drawing for other than planning purposes, all sizes to be confirmed on site before construction. |
|      |       |       | The copyright of this drawing is retained by Concept                                                                   |
|      |       |       | Design & Planning LLP.                                                                                                 |
|      |       |       | The site drawing is reproduced under the limited licence of the Ordnance Survey and cannot be reproduced.              |

| Project:    | 106 Waterloo Road | Drawn by:        |
|-------------|-------------------|------------------|
| Drawing:    | Proposed Plans    | Checked by: RW   |
| Drawing No: | C12/039.07        | Revision: *      |
| Scale:      | 1:100 @ A3        | Date: March 2012 |

#### accommodation schedule

flat 1 - 2 bedroom flat @ 35sq/m flat 2 - 1 bedroom flat @ 32sq/m flat 3 - 3 bedroom flat @ 53sq/m flat 4 - 2 bedroom flat @ 39sq/m flat 5 - 1 bedroom flat @ 28sq/m

t. 023 8033 1010