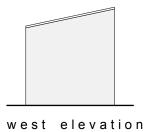

### existing west elevation

existing south elevation

exisitng north elevation

|   | Rev: | Note: | Date: | Notes:                                                                                                   |
|---|------|-------|-------|----------------------------------------------------------------------------------------------------------|
|   |      |       |       | Do not scale from the drawing for other than planning purposes, all sizes to be confirmed on site before |
|   |      |       |       | construction.                                                                                            |
|   |      |       |       | The copyright of this drawing is retained by Concept Design & Planning LLP.                              |
| - |      |       |       | The site drawing is reproduced under the limited licence                                                 |
|   |      |       |       | of the Ordnance Survey and cannot be reproduced.                                                         |

| 1           |                     | 1               |
|-------------|---------------------|-----------------|
| Project:    | 106 Waterloo Road   | Drawn by: RL    |
| Drawing:    | Existing Elevations | Checked by: RW  |
| Drawing No: | C12/039.05          | Revision: *     |
| Scale:      | 1:100 @ A3          | Date:March 2012 |