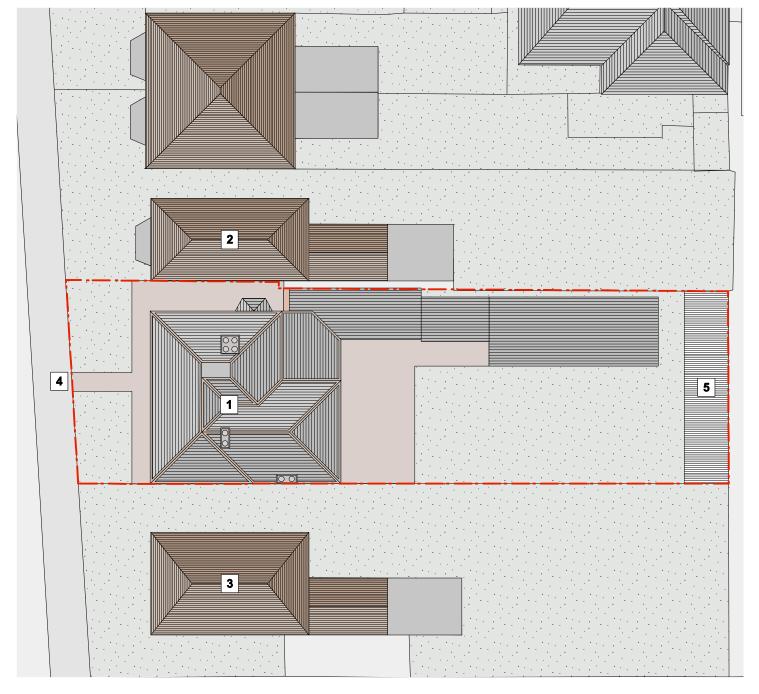

### existing site plan

| Rev: | Note: | Date: |   |
|------|-------|-------|---|
|      |       |       |   |
|      |       |       |   |
|      |       |       |   |
|      |       |       |   |
|      |       |       |   |
|      |       |       |   |
|      |       |       | ĺ |

The site drawing is reproduced under the limited licence of the Ordnance Survey and cannot be reproduced.

| Key t | o existing site plan:     |  |
|-------|---------------------------|--|
| 1     | Site - 106 Waterloo Road  |  |
| 2     | 104a Waterloo Road        |  |
| 3     | 108 Waterloo Road         |  |
| 4     | pedestrian access to site |  |
| 5     | existing out building     |  |
|       | 5 existing out building   |  |
|       | application site boundary |  |
|       | concrete / hardstanding   |  |
| ( )   | planting                  |  |
|       | roof to buildings         |  |
|       | roof to buildings         |  |
|       |                           |  |

| Project:    | 106 Waterloo Road  | Drawn by:        |
|-------------|--------------------|------------------|
| Drawing:    | Existing Site Plan | Checked by: RW   |
| Drawing No: | C12/039.02         | Revision: *      |
| Scale:      | 1:200 @ A3         | Date: March 2012 |