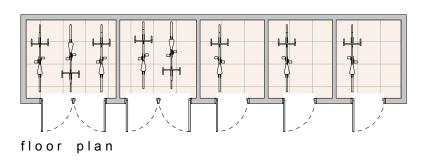

### proposed first floor plan

### proposed ground floor plan

| Rev: | Note: | Date: | Notes:                                                                                                                 |
|------|-------|-------|------------------------------------------------------------------------------------------------------------------------|
|      |       |       | Do not scale from the drawing for other than planning purposes, all sizes to be confirmed on site before construction. |
|      |       |       | The copyright of this drawing is retained by Concept                                                                   |
|      |       |       | Design & Planning LLP.                                                                                                 |
|      |       |       | The site drawing is reproduced under the limited licence of the Ordnance Survey and cannot be reproduced.              |

| Project:    | 106 Waterloo Road | Drawn by:        |
|-------------|-------------------|------------------|
| Drawing:    | Proposed Plans    | Checked by: RW   |
| Drawing No: | C12/039.07        | Revision: *      |
| Scale:      | 1:100 @ A3        | Date: March 2012 |

#### accommodation schedule

flat 1 - 2 bedroom flat @ 35sq/m flat 2 - 1 bedroom flat @ 32sq/m flat 3 - 3 bedroom flat @ 53sq/m flat 4 - 2 bedroom flat @ 39sq/m flat 5 - 1 bedroom flat @ 28sq/m

t. 023 8033 1010