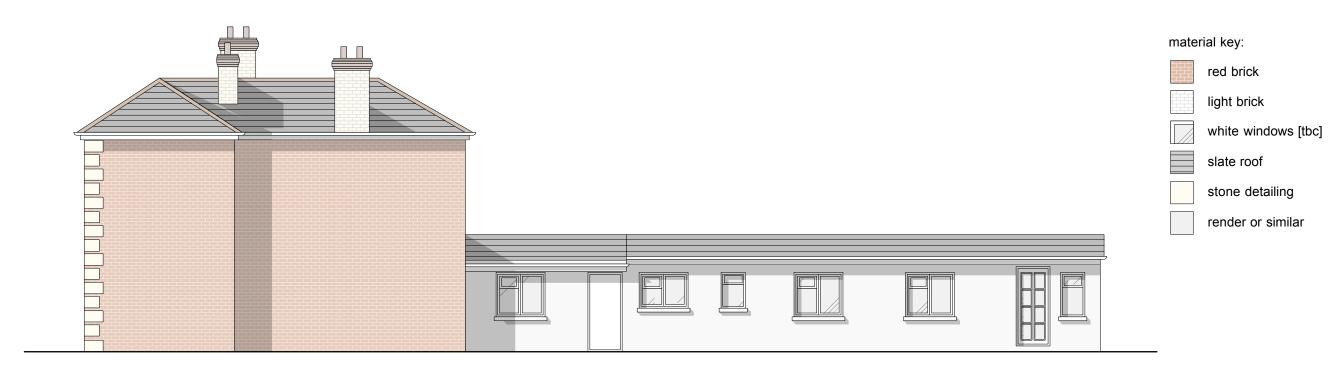

### proposed west elevation

proposed south elevation

proposed north elevation - [no change]

| Rev: | Note: | Date: | Notes:                                                                                                   |
|------|-------|-------|----------------------------------------------------------------------------------------------------------|
|      |       |       | Do not scale from the drawing for other than planning purposes, all sizes to be confirmed on site before |
|      |       |       | construction.                                                                                            |
|      |       |       | The copyright of this drawing is retained by Concept Design & Planning LLP.                              |
|      |       |       | The site drawing is reproduced under the limited licence                                                 |
|      |       |       | of the Ordnance Survey and cannot be reproduced.                                                         |

| Project:  | 106 Waterloo Road  | Drawn by:        |
|-----------|--------------------|------------------|
| Drawing:  | Proposed Elevation | Checked by: RW   |
| Drawing N | o: C12/039.09      | Revision: *      |
| Scale:    | 1:100 @ A3         | Date: March 2012 |