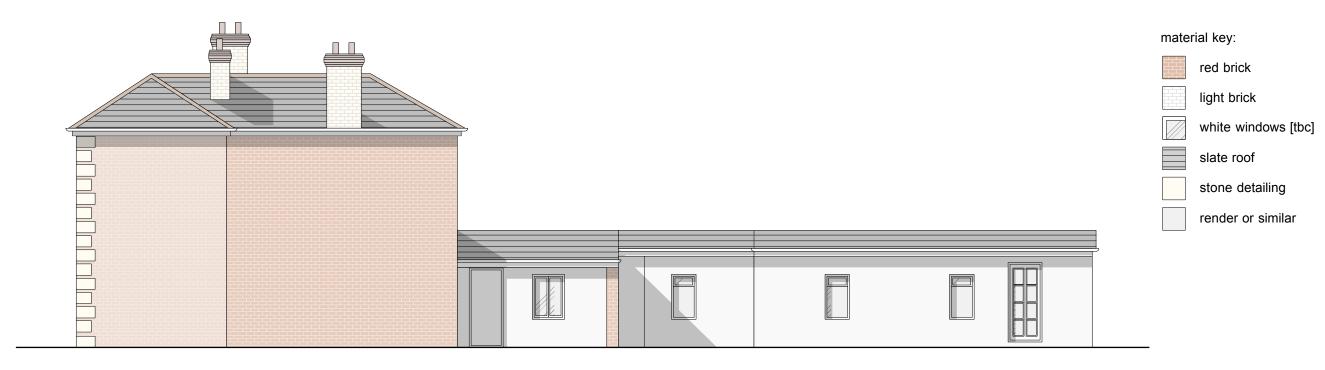

### proposed west elevation

proposed south elevation

proposed north elevation - [no change]

| Rev: | Note: | Date: | Notes:                                                                                                   |
|------|-------|-------|----------------------------------------------------------------------------------------------------------|
|      |       |       | Do not scale from the drawing for other than planning purposes, all sizes to be confirmed on site before |
|      |       |       | construction.                                                                                            |
|      |       |       | The copyright of this drawing is retained by Concept Design & Planning LLP.                              |
|      |       |       | The site drawing is reproduced under the limited licence                                                 |
|      |       |       | of the Ordnance Survey and cannot be reproduced.                                                         |

| Project:  | 106 Waterloo Road  | Drawn by:        |
|-----------|--------------------|------------------|
| Drawing:  | Proposed Elevation | Checked by: RW   |
| Drawing N | o: C12/039.09      | Revision: *      |
| Scale:    | 1:100 @ A3         | Date: March 2012 |