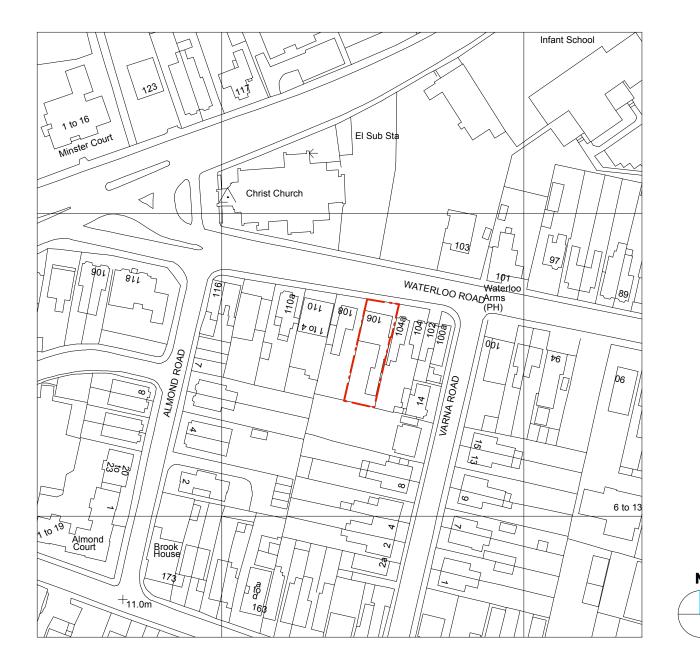

location plan

| Rev: | Note: | Date:      | ١                |
|------|-------|------------|------------------|
|      |       |            | [                |
|      |       |            | ŗ                |
|      |       |            |                  |
|      |       |            | ] [              |
|      |       |            |                  |
|      |       |            | 1                |
|      | Rev:  | Rev: Note: | Rev: Note: Date: |

| Project:    | 106 Waterloo Road | Drawn by: RL     |
|-------------|-------------------|------------------|
| Drawing:    | Location Plan     | Checked by: RW   |
| Drawing No: | C12/039.01        | Revision: *      |
| Scale:      | 1:1250 @ A3       | Date: March 2012 |