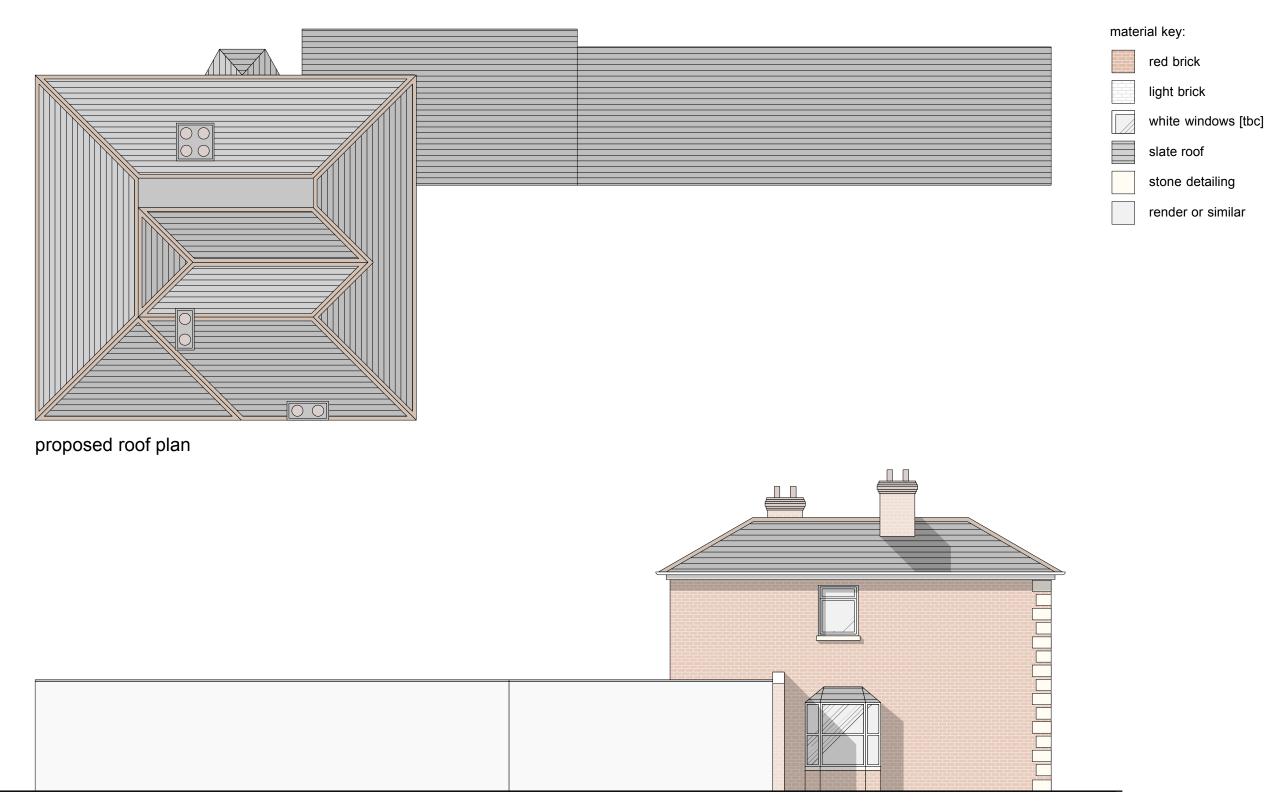

### proposed east elevation

| Rev: | Note: | Date: | Notes:                                         |
|------|-------|-------|------------------------------------------------|
|      |       |       | Do not scale from the purposes, all sizes to l |
|      |       |       | construction.                                  |
|      |       |       | The copyright of this d                        |
|      |       |       | Design & Planning LLI                          |
|      |       |       | The site drawing is rep                        |
|      |       |       | of the Ordnance Surve                          |

| 1 |            |                         | 1                |
|---|------------|-------------------------|------------------|
| Р | roject:    | 106 Waterloo Road       | Drawn by: RL     |
| D | rawing:    | Proposed Roof/Elevation | Checked by: RW   |
| D | rawing No: | C12/039.08              | Revision: *      |
| S | Scale:     | 1:100 @ A3              | Date: March 2012 |