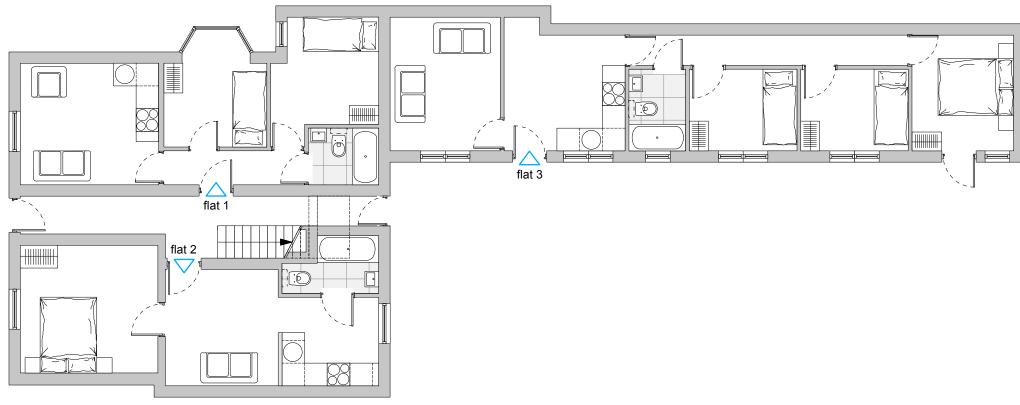

### proposed first floor plan

### proposed ground floor plan

| Rev: | Note: | Date: | Notes:                                                                                                                 |
|------|-------|-------|------------------------------------------------------------------------------------------------------------------------|
|      |       |       | Do not scale from the drawing for other than planning purposes, all sizes to be confirmed on site before construction. |
|      |       |       | The copyright of this drawing is retained by Concept                                                                   |
|      |       |       | Design & Planning LLP.                                                                                                 |
|      |       |       | The site drawing is reproduced under the limited licence of the Ordnance Survey and cannot be reproduced.              |

| Project:    | 106 Waterloo Road | Drawn by:        |
|-------------|-------------------|------------------|
| Drawing:    | Proposed Plans    | Checked by: RW   |
| Drawing No: | C12/039.07        | Revision: *      |
| Scale:      | 1:100 @ A3        | Date: March 2012 |

#### accommodation schedule

flat 1 - 2 bedroom flat @ 35sq/m flat 2 - 1 bedroom flat @ 32sq/m flat 3 - 3 bedroom flat @ 53sq/m flat 4 - 2 bedroom flat @ 39sq/m flat 5 - 1 bedroom flat @ 28sq/m

t. 023 8033 1010