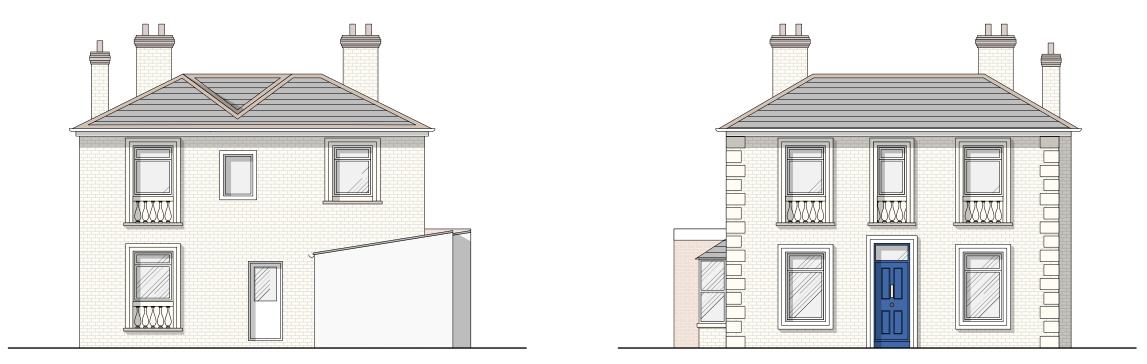

### proposed east elevation

| Rev: | Note: | Date: | Notes:                                         |
|------|-------|-------|------------------------------------------------|
|      |       |       | Do not scale from the purposes, all sizes to l |
|      |       |       | construction.                                  |
|      |       |       | The copyright of this d                        |
|      |       |       | Design & Planning LLI                          |
|      |       |       | The site drawing is rep                        |
|      |       |       | of the Ordnance Surve                          |

Do not scale from the drawing for other than planning purposes, all sizes to be confirmed on site before construction.

The copyright of this drawing is retained by Concept Design & Planning LLP.

The site drawing is reproduced under the limited licence of the Ordnance Survey and cannot be reproduced.

| 1 |            |                         | 1                |
|---|------------|-------------------------|------------------|
| Р | roject:    | 106 Waterloo Road       | Drawn by: RL     |
| D | rawing:    | Proposed Roof/Elevation | Checked by: RW   |
| D | rawing No: | C12/039.08              | Revision: *      |
| S | Scale:     | 1:100 @ A3              | Date: March 2012 |

### proposed west elevation

proposed south elevation

proposed north elevation - [no change]

| Rev: | Note: | Date: | Notes:                                                                                                   |
|------|-------|-------|----------------------------------------------------------------------------------------------------------|
|      |       |       | Do not scale from the drawing for other than planning purposes, all sizes to be confirmed on site before |
|      |       |       | construction.                                                                                            |
|      |       |       | The copyright of this drawing is retained by Concept Design & Planning LLP.                              |
|      |       |       | The site drawing is reproduced under the limited licence                                                 |
|      |       |       | of the Ordnance Survey and cannot be reproduced.                                                         |

| Project:  | 106 Waterloo Road  | Drawn by:        |
|-----------|--------------------|------------------|
| Drawing:  | Proposed Elevation | Checked by: RW   |
| Drawing N | o: C12/039.09      | Revision: *      |
| Scale:    | 1:100 @ A3         | Date: March 2012 |