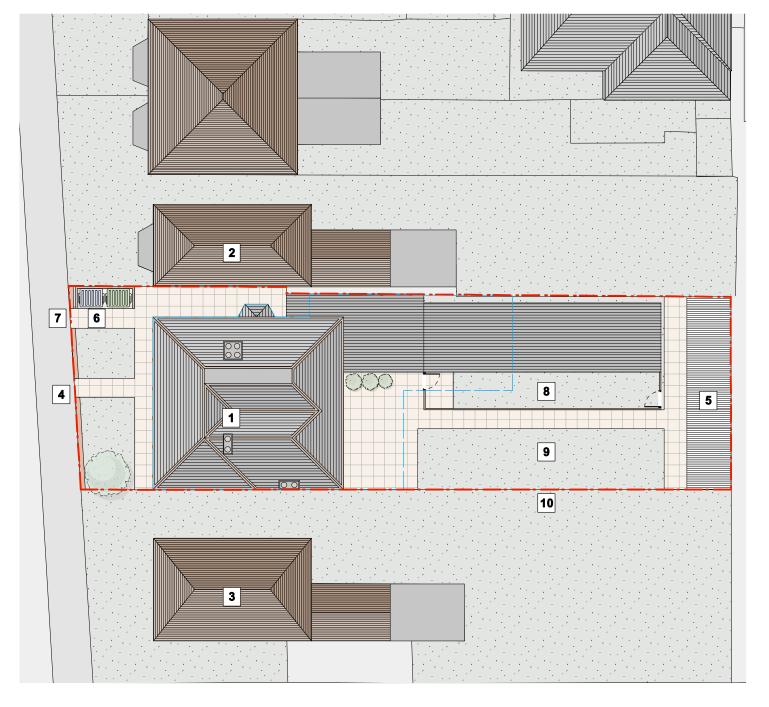

## proposed site plan

| Rev: | Note: | Date: |  |
|------|-------|-------|--|
|      |       |       |  |
|      |       |       |  |
|      |       |       |  |
|      |       |       |  |
|      |       |       |  |
|      |       |       |  |
|      |       |       |  |

The site drawing is reproduced under the limited licence of the Ordnance Survey and cannot be reproduced.

| Key t                      | Key to proposed site plan:                             |  |  |
|----------------------------|--------------------------------------------------------|--|--|
| 1 Site - 106 Waterloo Road |                                                        |  |  |
| 2                          | 104a Waterloo Road                                     |  |  |
| 3                          | 108 Waterloo Road                                      |  |  |
| 4                          | pedestrian access to site                              |  |  |
| 5                          | existing out building utilised as cycle storage        |  |  |
| 6                          | proposed low level refuse store                        |  |  |
| 7                          | proposed pedestrian access to site [refuse collection] |  |  |
| 8                          | private amenity for 3 bedroom flat @ 25sq/m            |  |  |
| 9                          | shared amenity @ 85sq/m                                |  |  |
| 10                         | close boarded fence or similar to boundary             |  |  |
|                            |                                                        |  |  |
|                            | application site boundary                              |  |  |
|                            | outline of approved application 11/00441/FUL           |  |  |
|                            | concrete / hardstanding                                |  |  |
|                            | planting                                               |  |  |
|                            | roof to buildings                                      |  |  |
|                            | roof to buildings                                      |  |  |

| Project:    | 106 Waterloo Road  | Drawn by:        |
|-------------|--------------------|------------------|
| Drawing:    | Proposed Site Plan | Checked by: RW   |
| Drawing No: | C12/039.06         | Revision: *      |
| Scale:      | 1:200 @ A3         | Date: March 2012 |